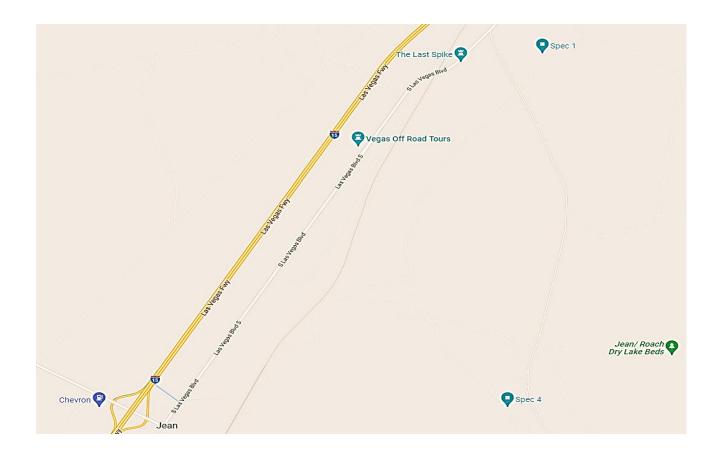

## Directions to Specatator Area # 4 from Sloan Exit

<u>MILES</u>

ROAD

|      | Take Exit 25 Sloan Road                                                                   | Sloan Road   |
|------|-------------------------------------------------------------------------------------------|--------------|
| 0.0  | At stop sign Reset Odometer<br><b>Turn Right</b> onto Las Vegas BLVD - South Towards Jean | Sloan Road   |
| 11.1 | Seven Magic Mountain on Left                                                              | LV Blvd      |
| 11.2 | Slow Down - Prepare to Turn Left                                                          | LV Blvd      |
| 11.4 | Turn Left onto Knight Ranch Road                                                          | LV Blvd      |
| 11.5 | Cross Cattle Guard - Speed Limit 25 MPH                                                   | Knight Ranch |
| 11.9 | Spectator Area # 1 - on Left                                                              | Knight Ranch |
| 13.1 | DANGER - RACE COURSE XING<br>Slow Down - watch for Flagman - Follow Flagman Instructions  | Knight Ranch |
| 15.4 | Road to Main Pit - Pit Pass Required to access Main Pit                                   | Knight Ranch |
| 15.6 | Slow Down - Prepare to Turn Right                                                         | Knight Ranch |
|      |                                                                                           |              |

DIRECTIONS

15.8 Turn Right - Spectator Area # 4