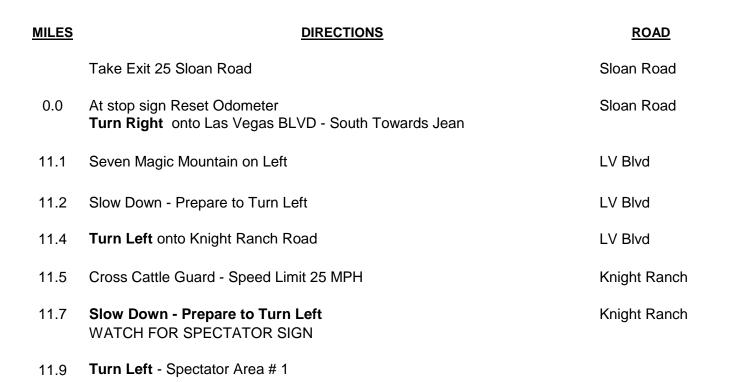

## Directions to Specatator Area # 4 from Sloan Exit

<u>MILES</u>

ROAD

|      | Take Exit 25 Sloan Road                                                                   | Sloan Road   |
|------|-------------------------------------------------------------------------------------------|--------------|
| 0.0  | At stop sign Reset Odometer<br><b>Turn Right</b> onto Las Vegas BLVD - South Towards Jean | Sloan Road   |
| 11.1 | Seven Magic Mountain on Left                                                              | LV Blvd      |
| 11.2 | Slow Down - Prepare to Turn Left                                                          | LV Blvd      |
| 11.4 | Turn Left onto Knight Ranch Road                                                          | LV Blvd      |
| 11.5 | Cross Cattle Guard - Speed Limit 25 MPH                                                   | Knight Ranch |
| 11.9 | Spectator Area # 1 - on Left                                                              | Knight Ranch |
| 13.1 | DANGER - RACE COURSE XING<br>Slow Down - watch for Flagman - Follow Flagman Instructions  | Knight Ranch |
| 15.4 | Road to Main Pit - Pit Pass Required to access Main Pit                                   | Knight Ranch |
| 15.6 | Slow Down - Prepare to Turn Right                                                         | Knight Ranch |
|      |                                                                                           |              |

DIRECTIONS

15.8 Turn Right - Spectator Area # 4